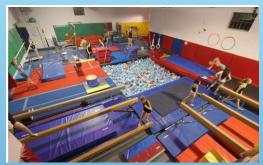

#### **Gymnastics**

In our Gymnastics program each student will have the opportunity to experience each gymnastic apparatus with a trained instructor and make friends along the way.

Each group is sorted by age. Kids will spend 25 minutes on each apparatus including: vault, uneven bars, balance beam, floor, tumble track, foam pit, and trampoline.

### Ninja

Ninja Challenge has developed an obstacle course skills program that incorporates basic skill sets from gymnastics, climbing, cross training, and track and field. We incorporate gymnastics equipment with specialized ninja training equipment such as cargo nets, rock walls, slack lines, ropes, swinging rings, hanging ladders and warped walls.