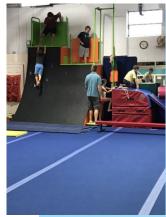

### Ninja

Ninja Challenge has developed an obstacle course skills program that incorporates basic skill sets from gymnastics, climbing, cross training, and track and field. We incorporate gymnastics equipment with specialized ninja training equipment such as cargo nets, rock walls, slack lines, ropes, swinging rings, hanging ladders and warped walls.

The Desired result of this program is to improve children's strength, flexibility, and all around athleticism.

Ninja is open to boys and girls ages 4-18. Offered Mon- Fri