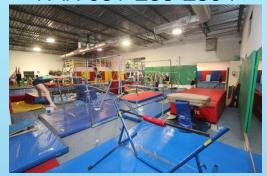

#### **Gymnastics**

In our Gymnastics program each student will have the opportunity to experience each gymnastic apparatus with a trained instructor and make friends along the way.

Each group is sorted by age. Kids will spend 25 minutes on each apparatus including: vault, uneven bars, balance beam, floor, tumble track, foam pit, and trampoline.

Gymnastics classes are offered for kids of all ages from our Tadpole & Leapfrog Programs through several recreational. gymnastics classes offered throughout the week