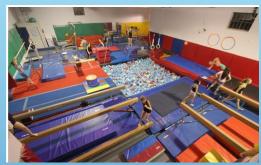

#### **Gymnastics**

In our Gymnastics program each student will have the opportunity to experience each gymnastic apparatus with a trained instructor and make friends along the way.

Each group is sorted by age. Kids will spend 25 minutes on each apparatus including: vault, uneven bars, balance beam, floor, tumble track, foam pit, and trampoline.

Gymnastics classes are offered for kids of all ages from our Tadpole & Leapfrog Programs through several recreational. gymnastics classes offered throughout the week