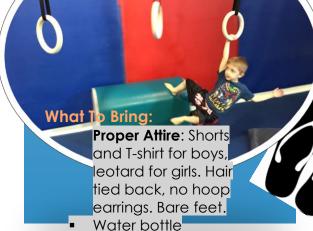

### Ninja

Ninja Challenge has developed an obstacle course skills program that incorporates basic skill sets from gymnastics, climbing, cross training, and track and field. We incorporate gymnastics equipment with specialized ninja training equipment such as cargo nets, rock walls, slack lines, ropes, swinging rings, hanging ladders and warped walls.

The Desired result of this program is to improve children's strength, flexibility, and all around athleticism.

Ninja is open to boys and girls ages 4-17. Offered Mon-Sat.