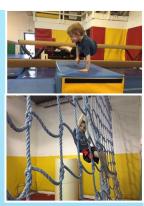

### Ninja

Ninja Challenge has developed an obstacle course skills program that incorporates basic skill sets from gymnastics, climbing, cross training, and track and field. We incorporate gymnastics equipment with specialized ninja training equipment such as cargo nets, rock walls, slack lines, ropes, swinging rings, hanging ladders and warped walls.

The Desired result of this program is to improve children's strength, flexibility, and all around athleticism.

Ninja is open to boys and girls ages 4-17. Offered Mon-Sat.